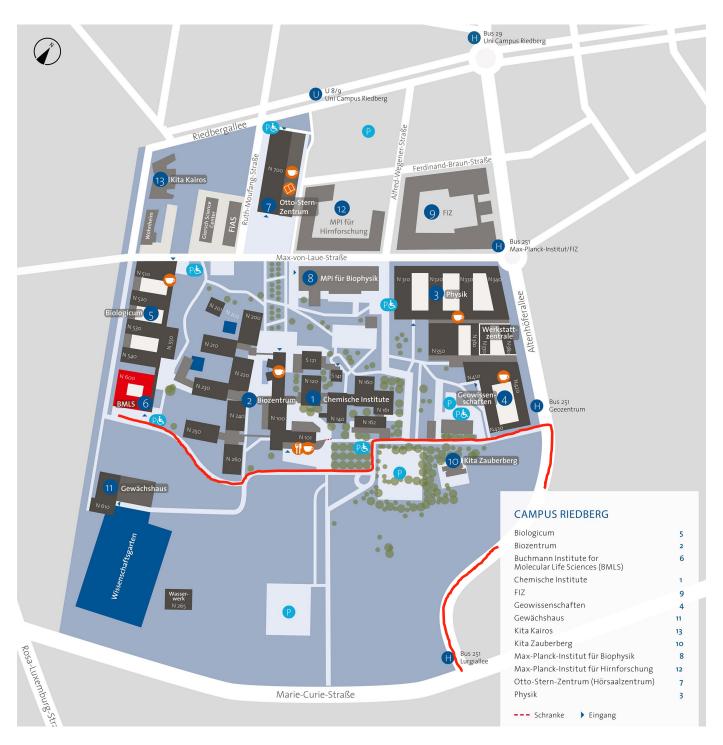

# How to get to the Buchmann Institute for Molecular Life Sciences (BMLS)

Max-von-Laue-Str. 15, 60438 Frankfurt/Main Riedberg Campus, Goethe University Frankfurt Germany

# From the North:

Follow the highway A5 to the Bad Homburger Kreuz. Take the A661 in direction Frankfurt/Offenbach. Take exit no. 6 in direction F-Heddernheim/Nordweststadt/Riedberg/Mertonviertel, follow the road (Marie-Curie-Strasse) until the second traffic lights. Riedberg Campus is up on the hill to your right, so turn right into Altenhöferallee, and turn left at the <u>first</u> traffic light and follow signs to BMLS.

#### From the South and West:

Follow the highway A5 to the Nordwestkreuz and take the A66 in direction Miquelallee. Take exit no. 21 (F-Eschersheim/FGinnheim), take the left lane and stay on the expressway for approx. 4 km ('Rosa-Luxemburg-Strasse'). Take exit in direction Mertonviertel/Riedberg/A661 and follow Marie-Curie-Strasse until the traffic lights. Riedberg Campus is up on the hill to your left, so turn left into Altenhöferallee, and turn left at the <u>first</u> traffic light and follow signs to BMLS.

## From Frankfurt Main Station (Hbf):

Take an underground line (U-Bahn) or urban railway (S-Bahn) to the station "Frankfurt-Hauptwache". At "Frankfurt-Hauptwache", you can either take

- U8 (direction "Riedberg") and get off at station "Niederursel" or at the station "Uni Campus Riedberg". Follow directions on Campus map (<u>link</u>).
- U3 (direction "Oberursel-Hohemark") and get off at station "Niederursel".